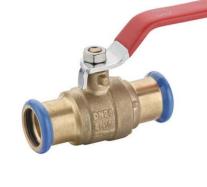

#### PIPE CLAMPS

- 316L and 304 Stainless steel
- Galvanized Zinc Plated
- With or without EPDM
- Light and Reinforced
- Different thicknesses and sizes

- Other Ball Valves
- Counter Valves
- Gate Valves
- Float Valves
- Pump Valves
- **Stop Cocks**
- Free Flow Valves
- Stop valves
- **Bib Cocks**
- **Appliance Valves**
- **Draw Off Cocks**
- **Check Valves**
- Strainers
- **Corner Valves**
- **Radiator Valves**
- Safety Valves
- **Balancing Valves** Pressure Reducing Valves
- Manifolds
- Auto By-pass Valves