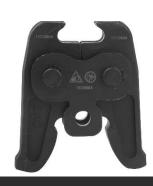

### PRESS TOOLS

- OEM or Branded Press Tools
- Suitable for all of our Press Fitting Systems
- M and V Profile Press Jaws and Collars
- 12 to 108mm Press Jaws and Collars
- Different Sizes of tools
- Resistant from -10°C to 40°C