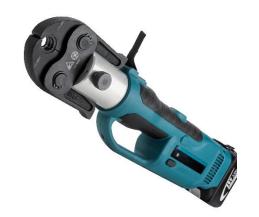

### PRESS TOOLS

- OEM or Branded Press Tools
- Suitable for all of our Press Fitting Systems
- M and V Profile Press Jaws and Collars
- 12 to 108mm Press Jaws and Collars
- Different Sizes of tools
- Resistant from -10°C to 40°C