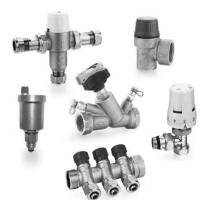

#### PIPE CLAMPS

- 316L and 304 Stainless steel
- Galvanized Zinc Plated
- With or without EPDM
- Light and Reinforced
- Different thicknesses and sizes

- Other Ball Valves
- Counter Valves
- Gate Valves
- Float Valves
- Pump Valves
- **Stop Cocks**
- Free Flow Valves
- Stop valves
- **Bib Cocks**
- **Appliance Valves**
- **Draw Off Cocks**
- **Check Valves**
- Strainers
- **Corner Valves**
- **Radiator Valves**
- Safety Valves
- **Balancing Valves** Pressure Reducing Valves
- Manifolds
- Auto By-pass Valves