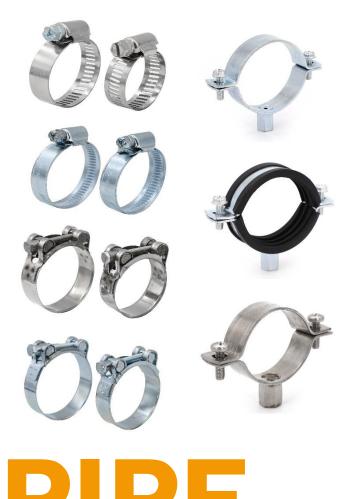

#### PIPE CLAMPS

- 316L and 304 Stainless steel
- Galvanized Zinc Plated
- With or without EPDM
- Light and Reinforced
- Different thicknesses and sizes

- Other Ball Valves
- Counter Valves
- Gate Valves
- Float Valves
- Pump Valves
- **Stop Cocks**
- Free Flow Valves
- Stop valves
- **Bib Cocks**
- **Appliance Valves**
- **Draw Off Cocks**
- **Check Valves**
- Strainers
- **Corner Valves**
- **Radiator Valves**
- Safety Valves
- **Balancing Valves** Pressure Reducing Valves
- Manifolds
- Auto By-pass Valves