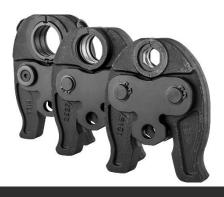

### PRESS TOOLS

- OEM or Branded Press Tools
- Suitable for all of our Press Fitting Systems
- M and V Profile Press Jaws and Collars
- 12 to 108mm Press Jaws and Collars
- Different Sizes of tools
- Resistant from -10°C to 40°C