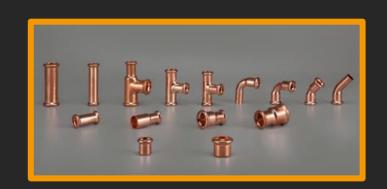

- Carbon steel
- Stainless Steel 304 and 316L
- Copper
- Brass

They come in different size:

- M and V Profile
- Different types of O-ring

Our products have International Certifications:

Wras

**DVGW** 

**CSTB** 

Pressfittings are available in copper, stainless steel, and carbon steel (both galvanized and coated): they work with virtually any pipe system made of these materials. So, it is possible to cover most of the materials used in construction, opening up press-fitting to a wide range of applications. From heating, steam and drinking water systems to those for managing gas, oil and corrosive substances. We are ready to find a press-fitting solution suitable for your project!