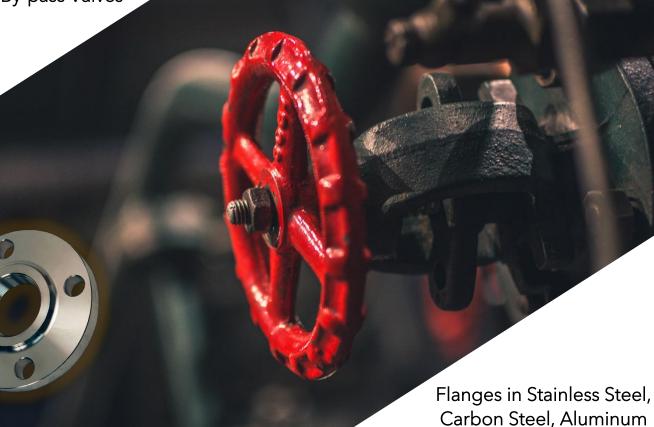

#### PIPE CLAMPS

- 316L and 304 Stainless steel
- Galvanized Zinc Plated
- With or without EPDM
- Light and Reinforced
- Different thicknesses and sizes

- Other Ball Valves
- Counter Valves
- Gate Valves
- Float Valves
- Pump Valves
- **Stop Cocks**
- Free Flow Valves
- Stop valves
- **Bib Cocks**
- **Appliance Valves**
- **Draw Off Cocks**
- **Check Valves**
- Strainers
- **Corner Valves**
- **Radiator Valves**
- Safety Valves
- **Balancing Valves** Pressure Reducing Valves
- Manifolds
- Auto By-pass Valves

EN 1092

ASME/ANSI

AS/NZS

ANGE

11

We assure that you will have a constant and guaranteed supply!

We can provide steel bars, steel coil and sheets with customized punching and other raw materials. All raw materials are up to international standards and get through rigorous tests and inspections.