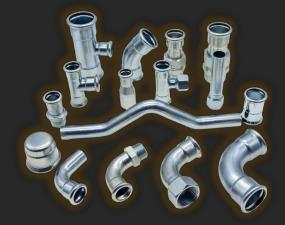

This has led us to a close collaboration with suppliers, factories in different fields, OEM and ODM in a mutual partnership in search of the best quality performance.

Our Pressfittings are available in different materials:

- Carbon steel
- Stainless Steel 304 and 316L
- Copper
- Brass

They come in different size:

- M and V Profile
- Different types of O-ring

Our products have International Certifications:

Wras

**DVGW** 

**CSTB** 