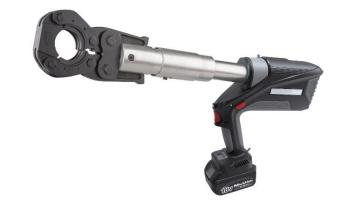

### PRESS TOOLS

- OEM or Branded Press Tools
- Suitable for all of our Press Fitting Systems
- M and V Profile Press Jaws and Collars
- 12 to 108mm Press Jaws and Collars
- Different Sizes of tools
- Resistant from -10°C to 40°C