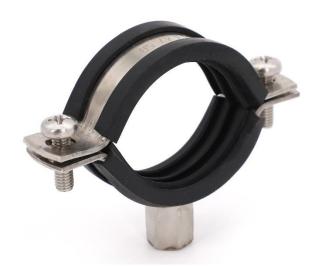

#### PIPE CLAMPS

- 316L and 304 Stainless steel
- Galvanized Zinc Plated
- With or without EPDM
- Light and Reinforced
- Different thicknesses and sizes

- Other Ball Valves
- Counter Valves
- Gate Valves
- Float Valves
- Pump Valves
- **Stop Cocks**
- Free Flow Valves
- Stop valves
- **Bib Cocks**
- **Appliance Valves**
- **Draw Off Cocks**
- **Check Valves**
- Strainers
- **Corner Valves**
- **Radiator Valves**
- Safety Valves
- **Balancing Valves** Pressure Reducing Valves
- Manifolds
- Auto By-pass Valves