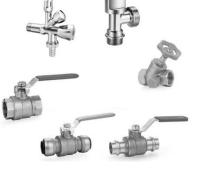

#### PIPE CLAMPS

- 316L and 304 Stainless steel
- Galvanized Zinc Plated
- With or without EPDM
- Light and Reinforced
- Different thicknesses and sizes

- Other Ball Valves
- Counter Valves
- Gate Valves
- Float Valves
- Pump Valves
- **Stop Cocks**
- Free Flow Valves
- Stop valves
- **Bib Cocks**
- **Appliance Valves**
- **Draw Off Cocks**
- **Check Valves**
- Strainers
- **Corner Valves**
- **Radiator Valves**
- Safety Valves
- **Balancing Valves** Pressure Reducing Valves
- Manifolds
- Auto By-pass Valves