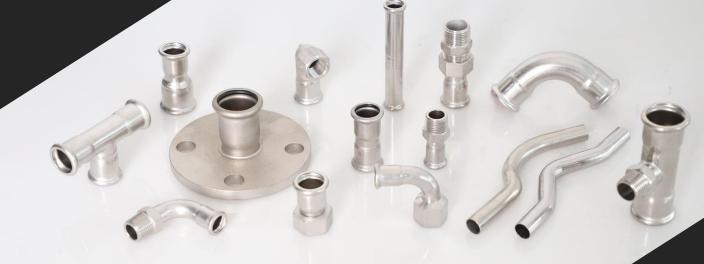

This has led us to a close collaboration with suppliers, factories in different fields, OEM and ODM in a mutual partnership in search of the best quality performance.

Our Pressfittings are available in different materials:

- Carbon steel
- Stainless Steel 304 and 316L
- Copper
- Brass

They come in different size:

- M and V Profile
- Different types of O-ring

Our products have International Certifications:

Wras

**DVGW** 

**CSTB** 