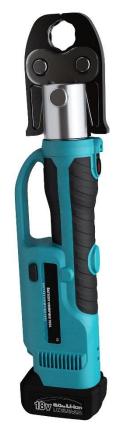

### PRESS TOOLS

- OEM or Branded Press Tools
- Suitable for all of our Press Fitting Systems
- M and V Profile Press Jaws and Collars
- 12 to 108mm Press Jaws and Collars
- Different Sizes of tools
- Resistant from -10°C to 40°C