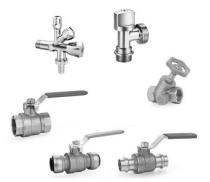

#### PIPE CLAMPS

- 316L and 304 Stainless steel
- Galvanized Zinc Plated
- With or without EPDM
- Light and Reinforced
- Different thicknesses and sizes

- Other Ball Valves
- Counter Valves
- Gate Valves
- Float Valves
- Pump Valves
- **Stop Cocks**
- Free Flow Valves
- Stop valves
- **Bib Cocks**
- **Appliance Valves**
- **Draw Off Cocks**
- **Check Valves**
- Strainers
- **Corner Valves**
- **Radiator Valves**
- Safety Valves
- **Balancing Valves** Pressure Reducing Valves
- Manifolds
- Auto By-pass Valves