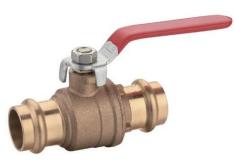

This has led us to a close collaboration with suppliers, factories in different fields, OEM and ODM in a mutual partnership in search of the best quality performance.

Our Pressfittings are available in different materials:

- Carbon steel
- Stainless Steel 304 and 316L
- Copper
- Brass

They come in different size:

- M and V Profile
- Different types of O-ring

Our products have International Certifications:

Wras

**DVGW** 

**CSTB** 