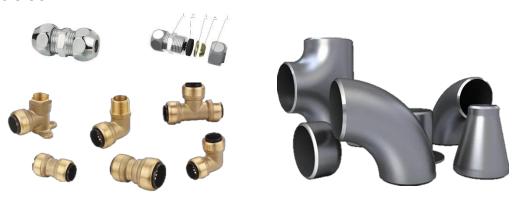

This has led us to a close collaboration with suppliers, factories in different fields, OEM and ODM in a mutual partnership in search of the best quality performance.

Our Pressfittings are available in different materials:

- Carbon steel
- Stainless Steel 304 and 316L
- Copper
- Brass

They come in different size:

- M and V Profile
- Different types of O-ring

Our products have International Certifications:

Wras

**DVGW** 

**CSTB** 