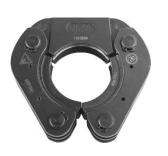

### PRESS TOOLS

- OEM or Branded Press Tools
- Suitable for all of our Press Fitting Systems
- M and V Profile Press Jaws and Collars
- 12 to 108mm Press Jaws and Collars
- Different Sizes of tools
- Resistant from -10°C to 40°C